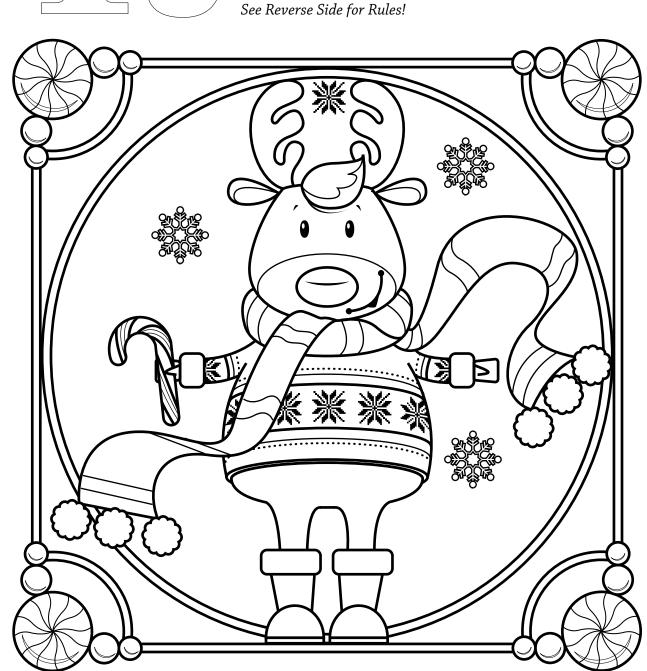

# Annual Holiday Coloring Contest

#### **CONTEST RULES:**

- 1. Contest open to any child up to 10 years old.
- 2. Contest is divided into four age divisions: age 4 & under, 5 & 6 yr. old., 7 & 8 yr. old, 9 & 10 yr. old
- **3. Eight** prizes will be awarded. There will be two winners per age group. (winner & runner up)
- 4. Entries will be judged according to overall coloring technique and creativity as applied to the drawing located on the previous page. Any coloring or design medium may be used.

#### ONLY ONE ENTRY PER CHILD IS ALLOWED.

- 5. Entries must be brought to a store sponsor no later than Dec. 7th. (noon)
- 6. Winners will be announced in the Dec. 14 issue of the Rare Reminder.

Please Print

Bring your entry
(found on reverse side)
to one of the two stores
listed above or mailed to
Rare Reminder, CT 06067,
by Dec. 7, noon.

| CHILD'S NAME: |      |
|---------------|------|
| Address:      |      |
|               | Zip: |
| Phone:        |      |