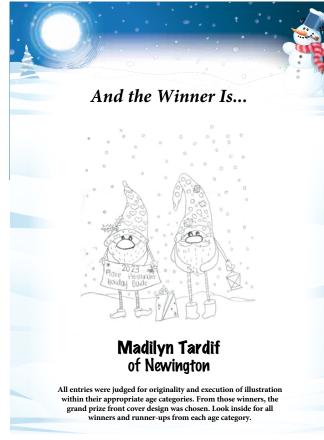

# Annual Holiday Coloring Contest

#### **CONTEST RULES:**

- 1. Contest open to any child up to 10 years old.
- 2. Contest is divided into four age divisions: age 4 & under, 5 & 6 yr. old., 7 & 8 yr. old, 9 & 10 yr. old
- **3. Eight** prizes will be awarded. There will be two winners per age group. (winner & runner up)
- 4. Entries will be judged according to overall coloring technique and creativity as applied to the drawing located on the previous page. Any coloring or design medium may be used.